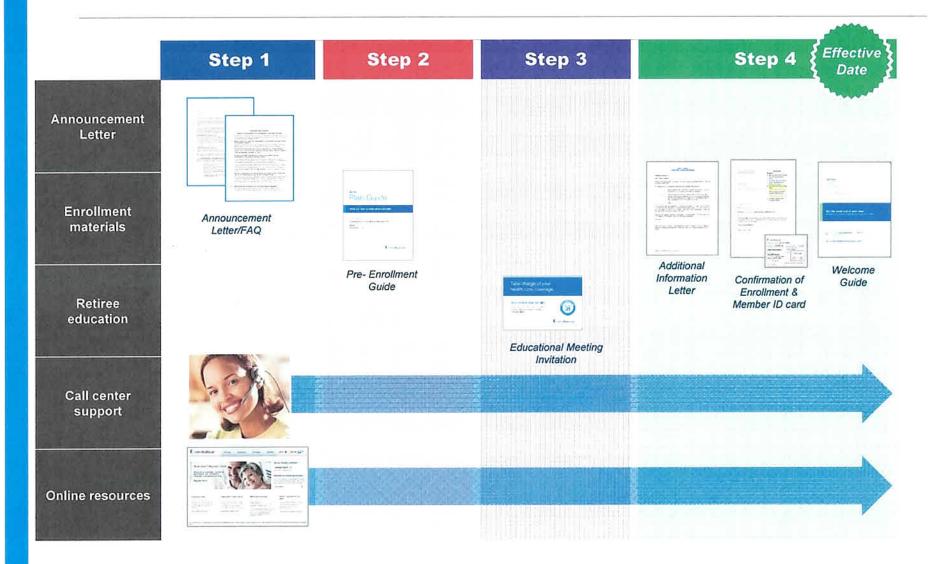

service                                              |                                                                  | Generate ID                                                  | for group                                             |
| development                      |                                                                | center                                                        |                                                                  | cards and<br>Welcome Kits                                    | products                                              |

Over the last three years, we have successfully implemented our Medicare Advantage plans for over 110 employers and over 1.1 million retirees

## The retiree experience pre-enrollment

# UnitedHealthcare®



Prophetary information of UnitedHealth Group. Do not distribute or reproduce without express permission of UnitedHealth Group.

### UnitedHealthcare Group Medicare Advantage PPO differentiators

## UnitedHealthcare®

- Customized medical benefits all in one plan that are easy to understand
- One ID card for medical all the rights and privileges of Traditional Medicare (no need to show red, white and blue Medicare card)



- All eligible retirees can join the plan regardless of where they live in U.S.
- Freedom of choice to access both contracted providers and Medicare providers that accept the plan on a national basis
- Clinical programs to support those with chronic conditions such has diabetes or heart failure



- HouseCalls and Member Rewards
- Additional benefits not typically cover