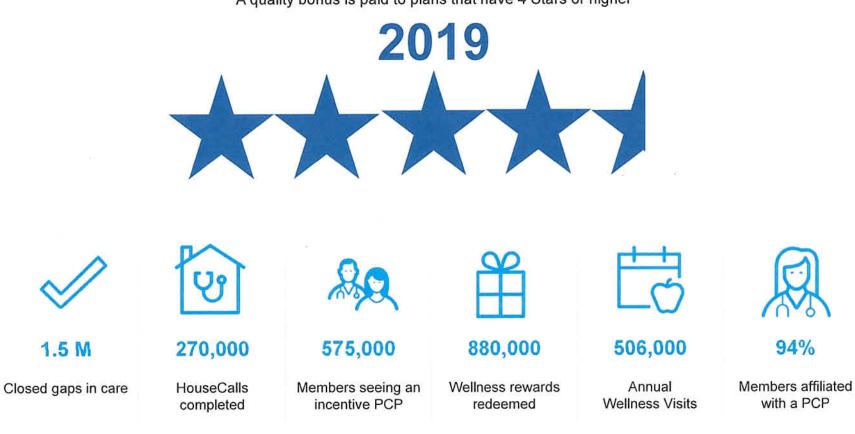

p.

### Member incentives promote healthy behavior

UnitedHealthcare

An innovative incentive program to reward good health behavior, such as:

Completing a HouseCall Completing specific health care activities and screenings



Reward for completing an annual wellness visit 2018 Results

611,917 wellness visits completed

> 534,218 rewards fulfilled



**Results** generated



Members who complete an Annual Wellness Visit:

Have higher Primary Care Physician match rates / Close more gaps in care

1.9M gaps in care closed

\*UnitedHealth Group Internal data

Proprietary information of UnitedHealth Group, Do not distribute or reproduce without express permission of UnitedHealth Group.

## **Commitment to quality**



#### 100% of group MA PPO members have been in a 4+ Star plans since 2014



A quality bonus is paid to plans that have 4 Stars or higher

\*UnitedHealth Group 2019 Internal data

Prophetary information of UnitedHealth Group. Do not distribute or reproduce without express permission of UnitedHealth Group.

## **Group Medicare Advantage PPO**

## UnitedHealthcare<sup>®</sup>

- Dedicated Group Retiree Call Center: one-stop shopping
- Fully-integrated medical and pharmacy benefits eliminating the need for a standalone Rx plan
- Dedicated Group Medicare Advantage Service Model
  - single national network platform
  - o single nationwide plan design for all retirees
  - o single ID card for medical/pharmacy
  - o single claims and administrative platform



Proprietary information of UnitedHealth Group. Do not distribute or reproduce without express permission of Uni